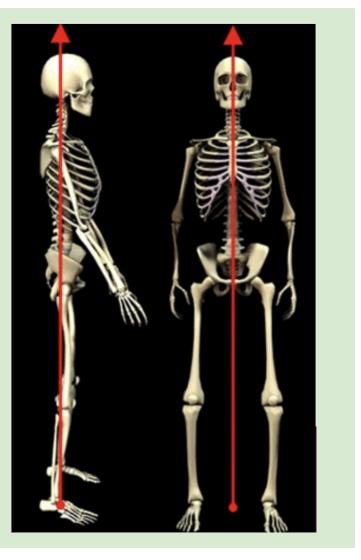

# Alignment FRONTAL PLANE

#### SAGITTAL PLANE

#### Head Centered over Sacrum in **ALL** 3 Planes