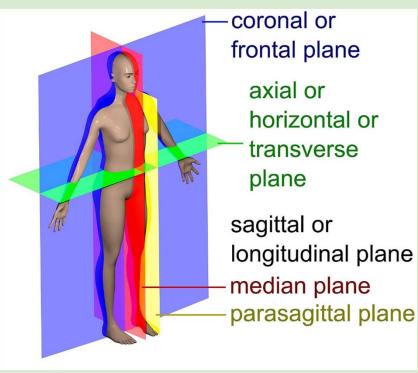

# Musculoskeletal System "What Changes with Age?"



- STRENGTH
- FLEXIBILITY
- BALANCE
  (PROPRIOCEPTION)
- ENDURANCE
- POWER

# "Potentially" Increased

#### • MINDFULNESS

- KNOWLEDGE
- PATIENCE
- COMPASSION
- EMPATHY
- WISDOM

# Alignment FRONTAL PLANE



#### SAGITTAL PLANE



#### **TRANSVERSE/AXIAL PLANE**



# LORDOSIS



# **KYPHOSIS**



# SPINE CERVICAL — LORDOSIS THORACIC — KYPHOSIS LUMBAR — LORDOSIS SACRAL — KYPHOSIS



#### Head Centered over Sacrum in **ALL** 3 Planes



#### **ANTIGRAVITY Muscles**

Hips: (Pelvis)

#### Gluteus Maximus (buttocks)



#### Knees: Quadriceps (front of thigh)



#### **ANKLES:** Gastrocsoleus (calf muscle/ Achilles)



#### SINGLE LEG STANDING

#### • BALANCE

# • **STRENGTH**

## • ENDURANCE

# **GLUTEUS** MEDIUS and MINIMUS



# **SHOULDER** (limited bone constraint)



# Impingement Muscles pull up humerus

- DELTOID (shoulder)
- TRAPEZIUS (back)
- PECTORAL MUSCLE (chest)



# **Shoulder Stabilizer**

Rotator CUFF Supraspinatus Infraspinatus Teres major Teres minor Subscapularis



#### Spinal