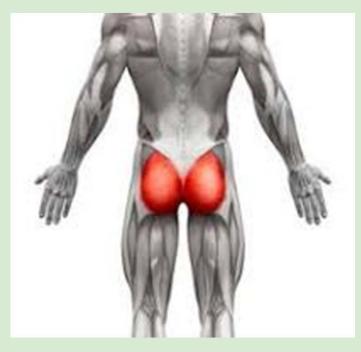

# Musculoskeletal System "What Changes with Age?"



- STRENGTH
- FLEXIBILITY
- BALANCE
  (PROPRIOCEPTION)
- ENDURANCE
- POWER

# "Potentially" Increased

#### • MINDFULNESS

- KNOWLEDGE
- PATIENCE
- COMPASSION
- EMPATHY
- WISDOM

# Alignment FRONTAL PLANE



#### SAGITTAL PLANE



#### **TRANSVERSE/AXIAL PLANE**



# LORDOSIS



# **KYPHOSIS**



# SPINE CERVICAL — LORDOSIS THORACIC — KYPHOSIS LUMBAR — LORDOSIS SACRAL — KYPHOSIS



#### Head Centered over Sacrum in **ALL** 3 Planes



#### **ANTIGRAVITY Muscles**

Hips: (Pelvis)

#### Gluteus Maximus (buttocks)



#### Knees: Quadriceps (front of thigh)



#### **ANKLES:** Gastrocsoleus (calf muscle/ Achilles)



#### SINGLE LEG STANDING

#### • BALANCE

# • **STRENGTH**

## • ENDURANCE

# **GLUTEUS** MEDIUS and MINIMUS



# **SHOULDER** (limited bone constraint)



# Impingement Muscles pull up humerus

- DELTOID (shoulder)
- TRAPEZIUS (back)
- PECTORAL MUSCLE (chest)



# **Shoulder Stabilizer**

Rotator CUFF Supraspinatus Infraspinatus Teres major Teres minor Subscapularis



#### Spinal Alignment CORE STRENGTH is KEY



#### **CONTRACTURE:** STIFFNESS

#### Loss of Range of Motion

#### Countermeasure: Work on FLEXIBILITY

# WEAKNESS

## COUNTERMEASURE:

#### \*STRENGTH

\*POWER

# FATIGUE

# COUNTERMEASURES:

#### \*Endurance

\*Strength

\*Power

# **Muscle Training**

Concentric Work (Short