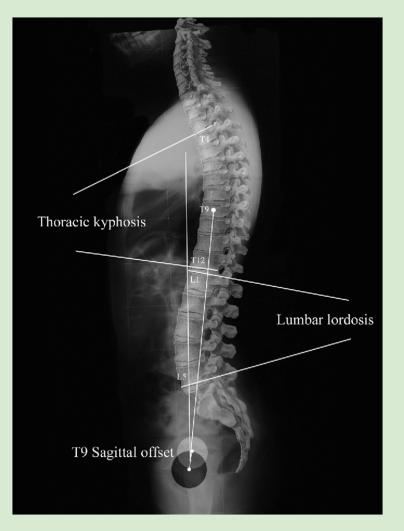

# SPINE CERVICAL — LORDOSIS THORACIC — KYPHOSIS LUMBAR — LORDOSIS SACRAL — KYPHOSIS