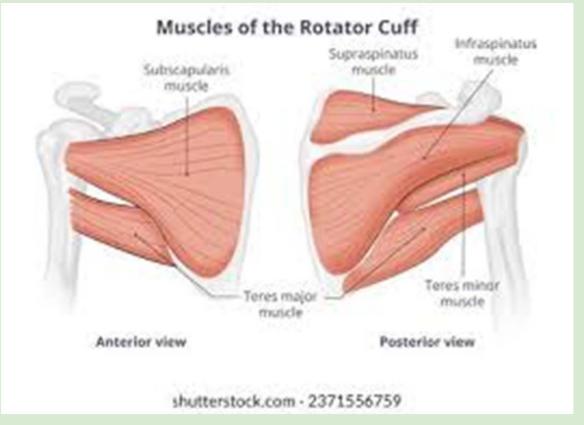

# **Shoulder Stabilizer**

Rotator CUFF Supraspinatus Infraspinatus Teres major Teres minor Subscapularis