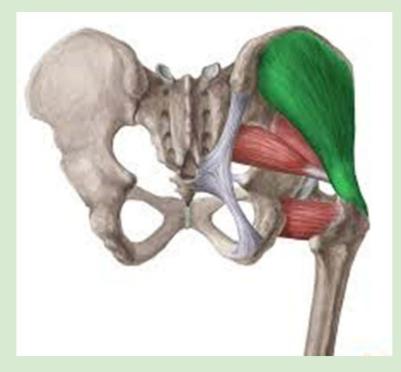

#### **ANTIGRAVITY Muscles**

Hips: (Pelvis)

#### Gluteus Maximus (buttocks)

# **GLUTEUS** MEDIUS and MINIMUS