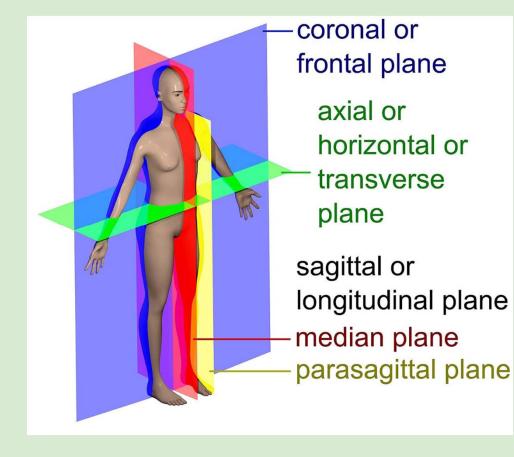

# Musculoskeletal System "What Changes with Age?"



- STRENGTH
- FLEXIBILITY
- BALANCE
  (PROPRIOCEPTION)
- ENDURANCE
- POWER

# "Potentially" Increased

#### • MINDFULNESS

- KNOWLEDGE
- PATIENCE
- COMPASSION
- EMPATHY
- WISDOM

# Alignment FRONTAL PLANE



#### SAGITTAL PLANE



#### **TRANSVERSE/AXIAL PLANE**



# LORDOSIS



# **KYPHOSIS**



# SPINE CERVICAL — LORDOSIS THORACIC — KYPHOSIS LUMBAR — LORDOSIS SACRAL — KYPHOSIS



#### Head Centered over Sacrum in **ALL** 3 Planes



#### **ANTIGRAVITY Muscles**

Hips: (Pelvis)

#### Gluteus Maximus (buttocks)



#### Knees: Quadriceps (front of thigh)



#### **ANKLES:** Gastrocsoleus (calf muscle/ Achilles)



#### SINGLE LEG STANDING

#### • BALANCE

# • **STRENGTH**

## • ENDURANCE

# **GLUTEUS** MEDIUS and MINIMUS



# **SHOULDER** (limited bone constraint)



# Impingement Muscles pull up humerus

- DELTOID (shoulder)
- TRAPEZIUS (back)
- PECTORAL MUSCLE (chest)



# **Shoulder Stabilizer**

Rotator CUFF Supraspinatus Infraspinatus Teres major Teres minor Subscapularis



#### Spinal Alignment CORE STRENGTH is KEY



#### **CONTRACTURE:** ST