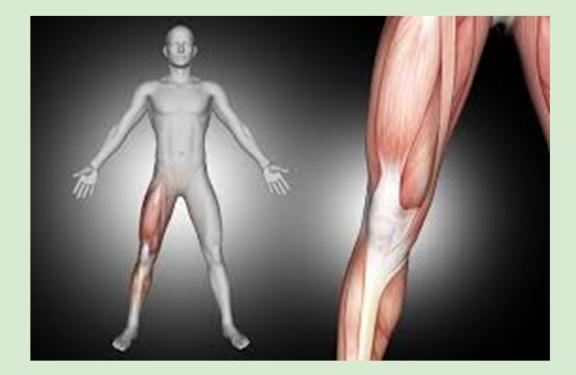

#### Knees: Quadriceps (front of thigh)

#### **ANKLES:** Gastrocsoleus (calf muscle/ Achilles)