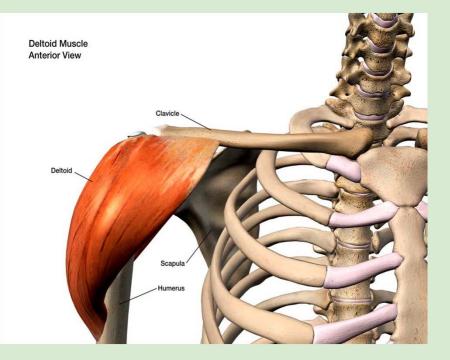

# **SHOULDER** (limited bone constraint)

# Impingement Muscles pull up humerus

- DELTOID (shoulder)
- TRAPEZIUS (back)
- PECTORAL MUSCLE (chest)