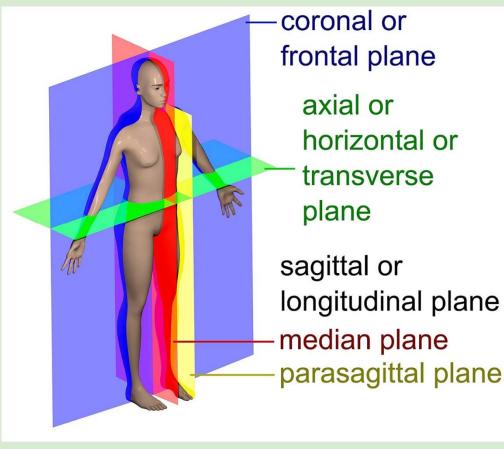

# Musculoskeletal System "What Changes with Age?"



- STRENGTH
- FLEXIBILITY
- BALANCE
  (PROPRIOCEPTION)
- ENDURANCE
- POWER

# "Potentially" Increased

#### • MINDFULNESS

- KNOWLEDGE
- PATIENCE
- COMPASSION
- EMPATHY
- WISDOM

# Alignment FRONTAL PLANE



#### SAGITTAL PLANE



#### **TRANSVERSE/AXIAL PLANE**



# LORDOSIS



# **KYPHOSIS**



# SPINE CERVICAL — LORDOSIS THORACIC — KYPHOSIS LUMBAR — LORDOSIS SACRAL — KYPHOSIS



#### Head Centered over Sacrum in **ALL** 3 Planes



#### **ANTIGRAVITY Muscles**

Hips: (Pelvis)

#### Gluteus Maximus (buttocks)



#### Knees: Quadriceps (front of thigh)



#### **ANKLES:** Gastrocsoleus (calf muscle/ Achilles)



#### SINGLE LEG STANDING

#### • BALANCE

# • **STRENGTH**

## • ENDURANCE

# **GLUTEUS** MEDIUS and MINIMUS



# **SHOULDER** (limited bone constraint)



# Impingement Muscles pull up humerus

- DELTOID (shoulder)
- TRAPEZIUS (back)
- PECTORAL MUSCLE (chest)



# **Shoulder Stabilizer**

Rotator CUFF Supraspinatus Infraspinatus Teres major Teres minor Subscapularis



#### Spinal Alignment CORE STRENGTH