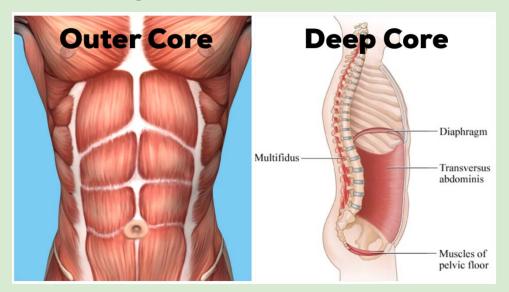

#### Spinal Alignment CORE STRENGTH is KEY

## CORE STRENGTH "Home Base" Everything Else Builds on Core