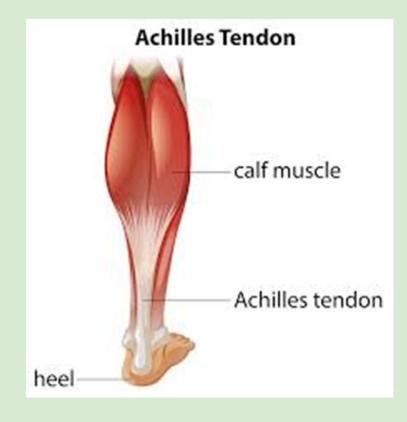

# Musculoskeletal System "What Changes with Age?"



- STRENGTH
- FLEXIBILITY
- BALANCE
  (PROPRIOCEPTION)
- ENDURANCE
- POWER

# "Potentially" Increased

#### • MINDFULNESS

- KNOWLEDGE
- PATIENCE
- COMPASSION
- EMPATHY
- WISDOM

# Alignment FRONTAL PLANE



#### SAGITTAL PLANE



#### **TRANSVERSE/AXIAL PLANE**



# LORDOSIS



# **KYPHOSIS**



# SPINE CERVICAL — LORDOSIS THORACIC — KYPHOSIS LUMBAR — LORDOSIS SACRAL — KYPHOSIS



#### Head Centered over Sacrum in **ALL** 3 Planes



#### **ANTIGRAVITY Muscles**

Hips: (Pelvis)

#### Gluteus Maximus (buttocks)



#### Knees: Quadriceps (front of thigh)



#### **ANKLES:** Gastrocsoleus (calf muscle/ Achilles)



#### SINGLE LEG STANDING

#### • BALANCE

# • **STRENGTH**

## • ENDURANCE

# **GLUTEUS** MEDIUS and MINIMUS



# **SHOULDER** (limited bone constraint)



# Impingement Muscles pull up humerus

- DELTOID (shoulder)
- TRAPEZIUS (back)
- PECTORAL MUSCLE (chest)



# **Shoulder Stabilizer**

Rotator CUFF Supraspinatus Infraspinatus Teres major Teres minor Subscapularis



#### Spinal Alignment CORE STRENGTH is KEY



#### **CONTRACTURE:** STIFFNESS

#### Loss of Range of Motion

#### Countermeasure: Work on FLEXIBILITY

# WEAKNESS

## COUNTERMEASURE:

#### \*STRENGTH

\*POWER

# FATIGUE

# COUNTERMEASURES:

#### \*Endurance

\*Strength

\*Power

# **Muscle Training**

Concentric Work (Shortening)

IsoMetric Work (in Place)

Eccentric Work (Elongating)

#### Alignment

### **Balance**

# **